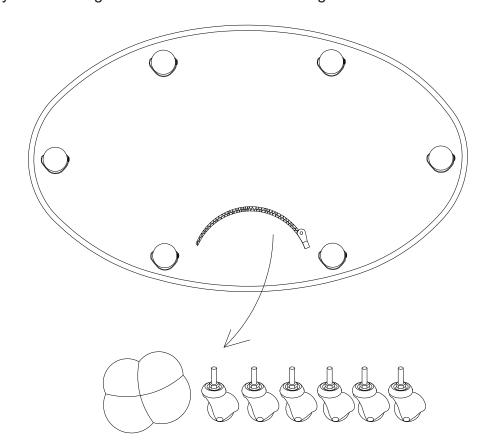

**CAUTION:** This product is heavy. Assemble with the assistance of another adult. Do not assemble in the presence of children.

**Step 1:** Castors are located inside the black dust cover at the bottom of the piece. Unzip to remove the castors. Attach the castors to the corresponding pre-drilled holes by hand turning in a clockwise direction until tight.